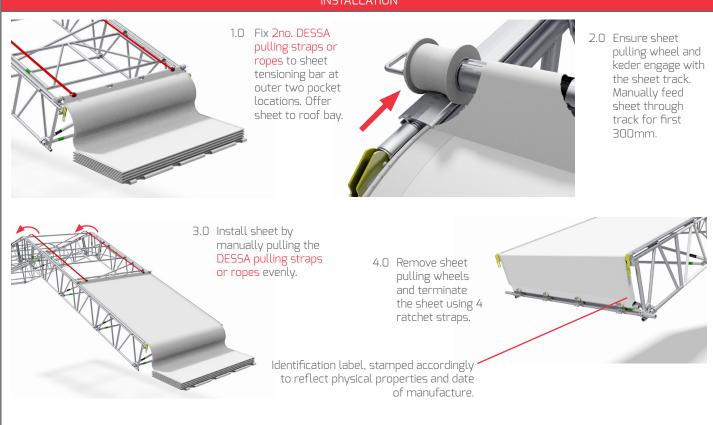

.07,2.50,2.57,3.00,3.07m<br>15,20,25,30,35,40,45m<br>White         |
| Colour:<br>Weight:                    | 610gsm                                                                   |
| Tensile Strength:<br>Tear Resistance: | 2000N/50mm<br>250N                                                       |
| Fire Testing:                         | FR BS 7837 TEST 5438/B2<br>FR- DIN 4102. B1 - PASS                       |
|                                       | BS EN 13501-1 - B, S3, DO                                                |
|                                       | BS476 Part 12 ignition sources C&G - PASS<br>TS62 - BS7955 Annex C.3.1.3 |
| Gable Sheets:                         | Flammable liquid test (LF) - PASS<br>Yes                                 |

**TECHNICAL INFORMATION** 



The information provided is based on prevailing legislation and/or testing. DESSA Ltd reserves the right to make technical changes, users should ensure that only current revisions of this Product Guidance are used. The published data refers to original genuine DESSA materials only. © DESSA Limited. No unauthorised use, copy or disclosure is to be made.



altrad-dessa.com **©DESSA** 

## INSTALLATION