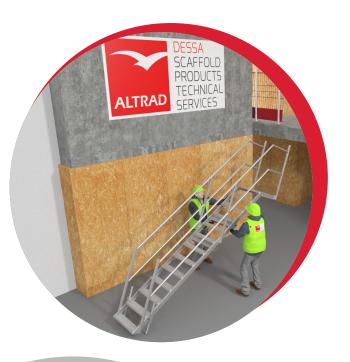

#### DESSA Portable stair

The Portable Stair is specifically designed to provide quick and safe access in stairwells and any open voids. If you are in need of a flexible Temporary Stair Unit System, DESSA has the solution.

Features include: Integrated forklift lifting brackets

Quick release pins for securing the guardrails

Adjustable base support

Integrated landing platform with brackets that make the installation easy and safe