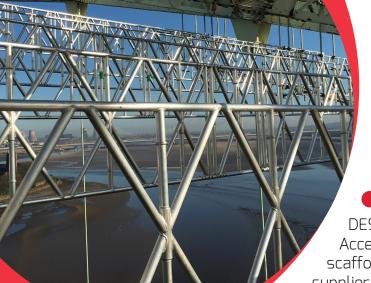

DESSA ASTERIX Aluminium Beam Range

The ASTERIX beam range are manufactured to the stringent requirements of EN1090 ensuring every beam can be traced individually. These beams offer unrivalled strength capability and are compatible with tube and fittings and/or modular system scaffolds. Beams are joined using steel spigots and quick release pins. 18° and 36° ridge beams as well as bolt-free lacing and bracing kits are available from stock