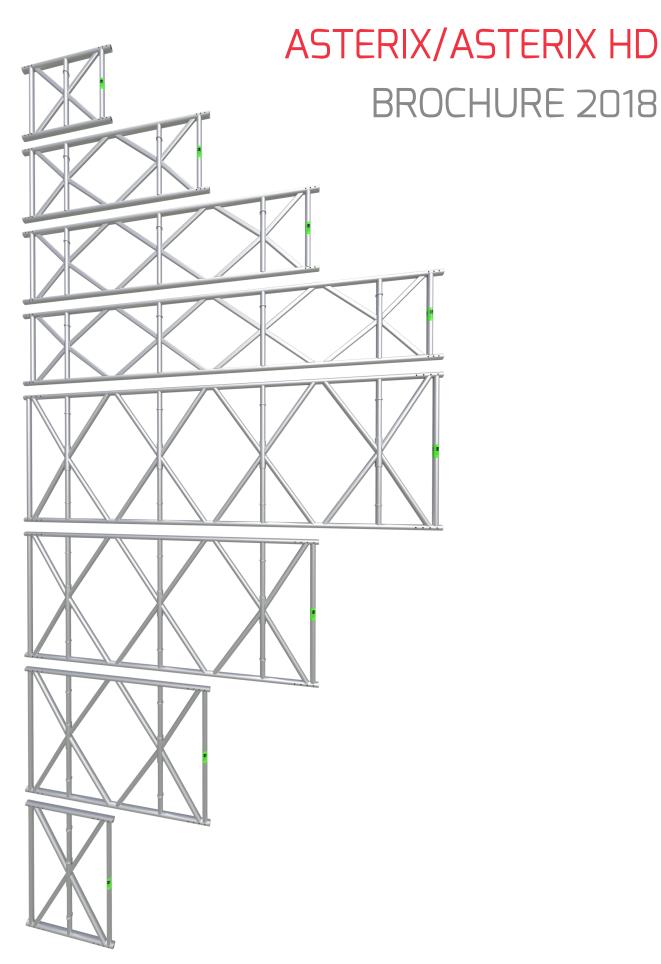

DESSA ASTERIX Aluminium Beam Range

The ASTERIX beam range are manufactured to the stringent requirements of EN1090 ensuring every beam can be traced individually. These beams offer unrivalled strength capability and are compatible with tube and fittings and/or modular system scaffolds. Beams are joined using steel spigots and quick release pins. 18° and 36° ridge beams as well as bolt-free lacing and bracing kits are available from stock

10NO. RUNS\*

**GENERAL** 750MM BEAMS

**ASTERIX** HD BEAMS

Bolt-free lacing and bracing kit available.

ASTERIX HD

0.55,1,2,3,4m

## **ASTERIX**

MAXIMUM BENDING MOMENT\*\* 41.31kNm

MAXIMUM SHEAR FORCE\*\* 23.73kN

STOCK LENGTHS 1,2,3,4,5,6m

DEPTH = 702mm C/C

\*\* FULL DATA SHEET AVAILABLE ON REQUEST.

## MAXIMUM BENDING MOMENT\*\* 102.20kNm MAXIMUM SHEAR FORCE\*\* 32.60kN STOCK LENGTHS DEPTH =1280mm C/C \*\* FULL DATA SHEET AVAILABLE ON REQUEST.