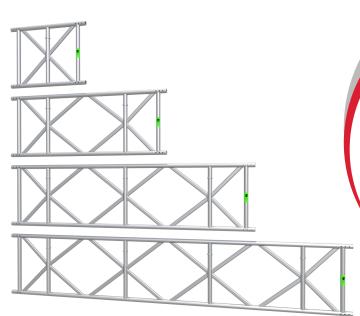

DESSA ASTERIX Aluminium Beam Range

The ASTERIX beam range are manufactured to the stringent requirements of EN1090 ensuring every beam can be traced individually. These beams offer unrivalled strength capability and are compatible with tube and fittings and/or modular system scaffolds. Beams are joined using steel spigots and quick release pins. 18° and 36° ridge beams as well as bolt-free lacing and bracing kits are available from stock

10NO. RUNS\*

**GENERAL** 750MM BEAMS

**ASTERIX** HD BEAMS

Bolt-free lacing and bracing kit available.

ASTERIX HD

0.55,1,2,3,4m

## **ASTERIX**

MAXIMUM BENDING MOMENT\*\* 41.31kNm

MAXIMUM SHEAR FORCE\*\* 23.73kN

STOCK LENGTHS 1,2,3,4,5,6m

DEPTH = 702mm C/C

\*\* FULL DATA SHEET AVAILABLE ON REQUEST.

## MAXIMUM BENDING MOMENT\*\* 102.20kNm MAXIMUM SHEAR FORCE\*\* 32.60kN STOCK LENGTHS DEPTH =1280mm C/C \*\* FULL DATA SHEET AVAILABLE ON REQUEST.