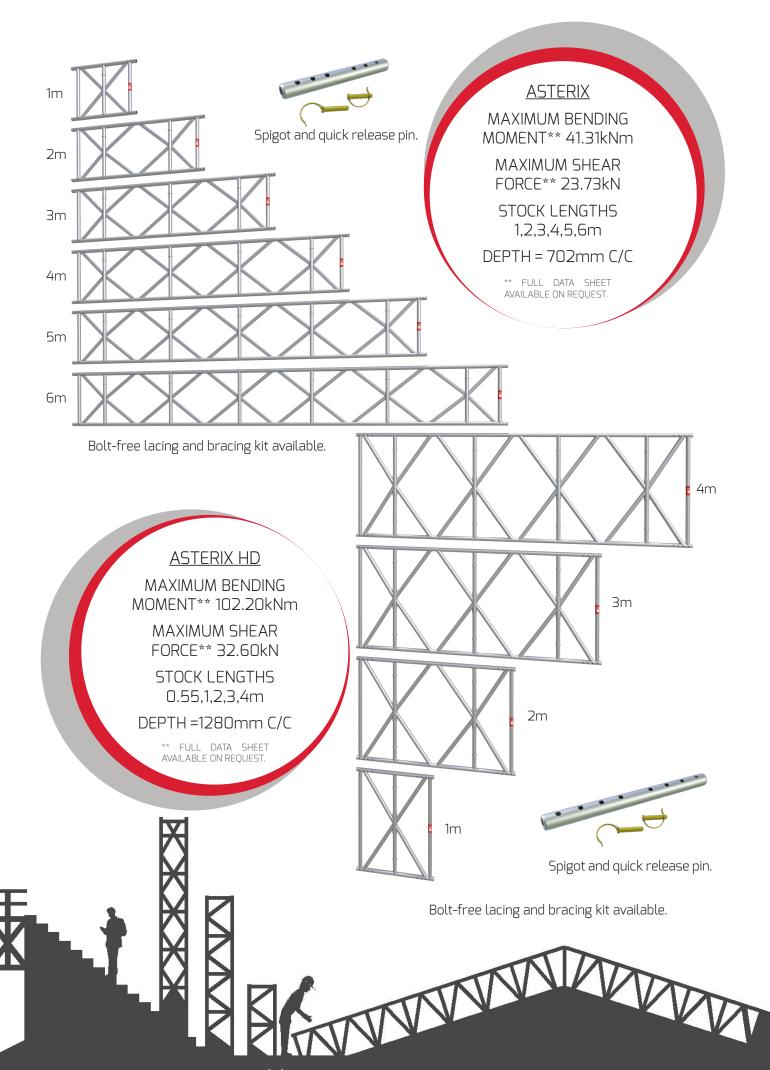

## ASTERIX/ASTERIX HD

## DESSA ASTERIX Aluminium Beam Range

The ASTERIX beam range are manufactured to the stringent requirements of EN1090 ensuring every beam can be traced individually. These beams offer unrivalled strength capability and are compatible with tube and fittings and/or modular system scaffolds. Beams are joined using steel spigots and quick release pins. 18° and 36° ridge beams as well as bolt-free lacing and bracing kits are available from stock.