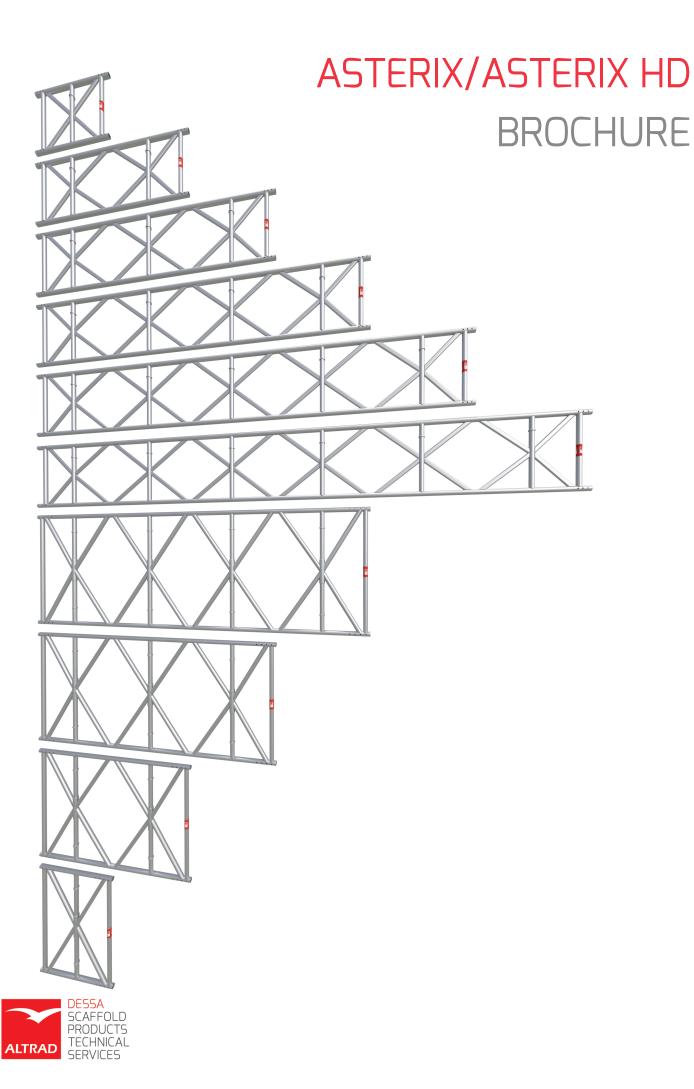

## ASTERIX/ASTERIX HD

## DESSA ASTERIX Aluminium Beam Range

The ASTERIX beam range are manufactured to the stringent requirements of EN1090 ensuring every beam can be traced individually. These beams offer unrivalled strength capability and are compatible with tube and fittings and/or modular system scaffolds. Beams are joined using steel spigots and quick release pins. 18° and 36° ridge beams as well as bolt-free lacing and bracing kits are available from stock.