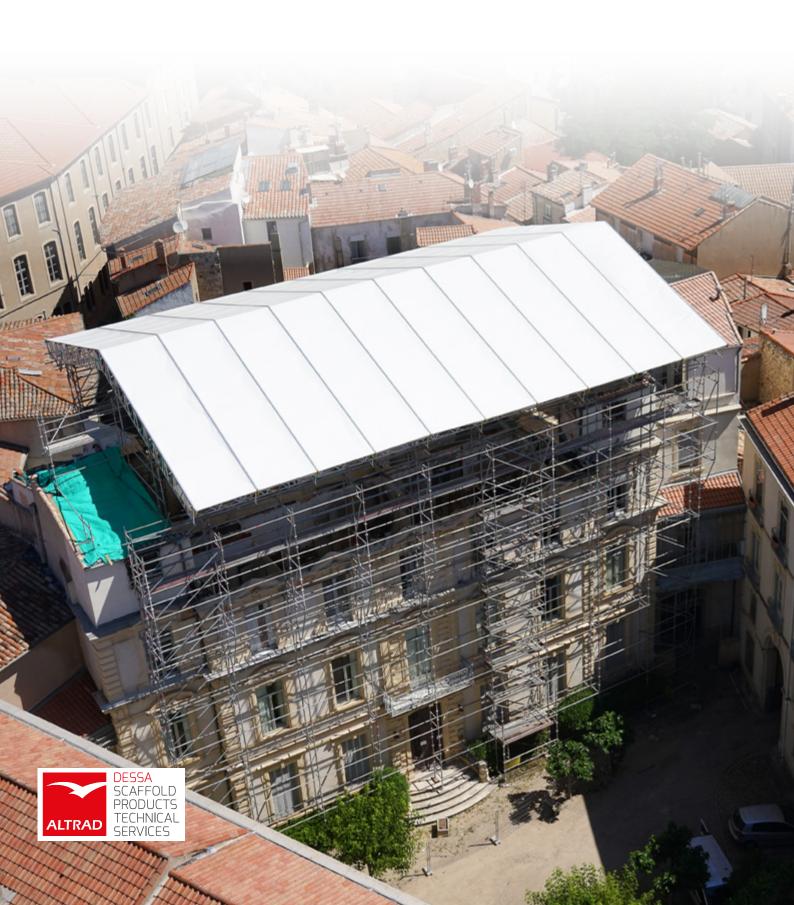

## **UNI** Roof

Time proven on demanding and complex applications across varied climates, UNI Roof offers unrivalled span capabilities, material utilisation, configuration options and ease of installation.

Used on thousands of projects globally, UNI Roof is the preferred temporary roofing system for the professional scaffolder.