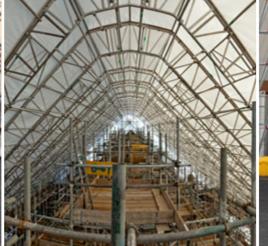

SPANS IN EXCESS OF 50M

- Maximum return on investment
- Range of pitch angles
- Range of beam depths from 0.2-1.3m
- Range of beam lengths from 0.5-8m
- Massive strength to weight ratio
- Colour coded for easy recognition
- Comprehensive documentation
- Full technical support

## UNI Roof – UNRIVALLED SPANS

\* All spans need to be structurally verified by a competent Engineer

10 UNI ROOF 11