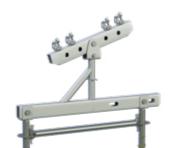

#### **Beam Support Assembly**

Pivoting support for temporary roofs and beam spans. Transfers loads evenly to standards, eliminating moments at supports.

#### Sliding Support Assembly

Rigid beam connection with sliding support, negating horizontal loads imposed on scaffold.