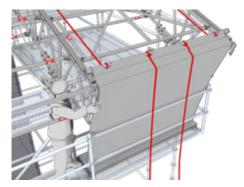

### Sheet **Termination**

#### **Exact Length**

For simple and rapid termination of sheets.

#### Intermediate Location

Using DESSA's unique intermediate roller brace coupler, staggered bays can be formed quickly and easily.