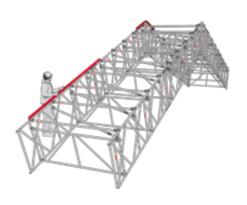

stallation techniques

SPANS IN EXCESS OF 50M

- Maximum return on investment
- Range of pitch angles
- Range of beam depths from 0.2-1.3m
- Range of beam lengths from 0.5-8m
- Massive strength to weight ratio
- Colour coded for easy recognition
- Comprehensive documentation
- Full technical support

SALE AND
RENTAL OPTIONS
AVAILABLE
THROUGHOUT
OUR GLOBAL
NETWORK OF
DISTRIBUTORS

6 UNI ROOF

# MODULAR

By using just a few basic parts, incredible and durable UNI Roof structures can be erected quickly and safely.

### Beams







## Bracing



Horizontal

Diagonal

Plan

Roller







Accessories





# BUILDABILITY

UNI Roof enables multiple erection methods to suit your site conditions with safety assured.









## UNI Roof - BASIC ASSEMBLY

## Install Bracing





Install Tracking





Install Sheeting





## UNI Roof – UNRIVALLED SPANS



\* All spans need to be structurally verified by a competent Engineer

10 UNI ROOF 11

## **UNI Roof - POSSIBILITIES**

#### Mobile Structures



#### **TRAX UB**

Used in conjunction with regular scaffold

tube providing a cost effective and rapid

solution to rolling track formation.

Steel Trax system providing anti-uplift restraint. Ideal for heavily loaded, long duration projects and regular opening and closing.



#### **SVSTRAX™**

scaffold fittings.

Innovative modular runway, providing an instant easy connection to supporting scaffolds. Allows for elimination of horizontal loads.

Lightweight aluminium tri-beams enabling rollout construction methods and also static support options. Secured using regular



#### **DESSA Cast