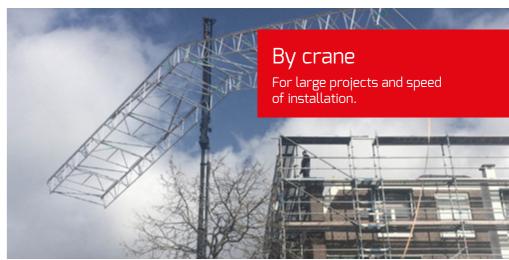

# BUILDABILITY

UNI Roof enables multiple erection methods to suit your site conditions with safety assured.

## UNI Roof - BASIC ASSEMBLY