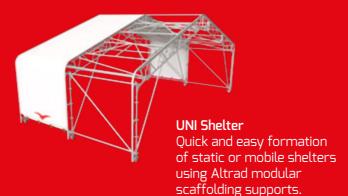

r bearings, ensuring the biggest structures can be moved easily by hand. Integrated anti-uplift.







DESSA Castor Top Plates

A range of modular supports for any scaffold type...







#### **Beam Support Assembly**

Pivoting support for temporary roofs and beam spans. Transfers loads evenly to standards, eliminating moments at supports.



#### Sliding Support Assembly

Rigid beam connection with sliding support, negating horizontal loads imposed on scaffold.

## Openings



#### Telescopic

Dedicated beam support optimised for 78cm beams, allowing telescopic roofs to be erected with a minimum width of supporting structure.

TRAX Tube Holder

#### Cantilever

Provides an overlap between two mobile roofs sharing a common runway. Can be easily



## Integration with Altrad Scaffolding





**Systemised Beam Spans** Utilises DESSA beams, braces

and tracking in conjunction with Altrad steel decking for enhanced erection and speed of static and mobile beam spans.





Support



Support



Wedge / Coupler > End Stop

#### **Exact Length**

For simple and rapid termination of sheets.



#### Intermediate Location

Using DESSA's unique intermediate roller brace coupler, staggered bays can be formed quickly and easily.



### Sheet **Termination**

#### Eaves Beam

For enhanced weather protection at the eaves and a more aesthetically pleasing finish, optional structural eaves beam can be installed.