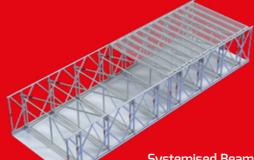

## Integration with Altrad Scaffolding

**Systemised Beam Spans** Utilises DESSA beams, braces

and tracking in conjunction with Altrad steel decking for enhanced erection and speed of static and mobile beam spans.