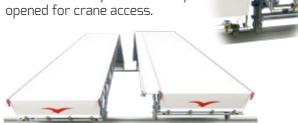

#### Cantilever

Provides an overlap between two mobile roofs sharing a common runway. Can be easily

## Integration with Altrad Scaffolding

**Systemised Beam Spans** Utilises DESSA beams, braces

and tracking in conjunction with Altrad steel decking for enhanced erection and speed of static and mobile beam spans.