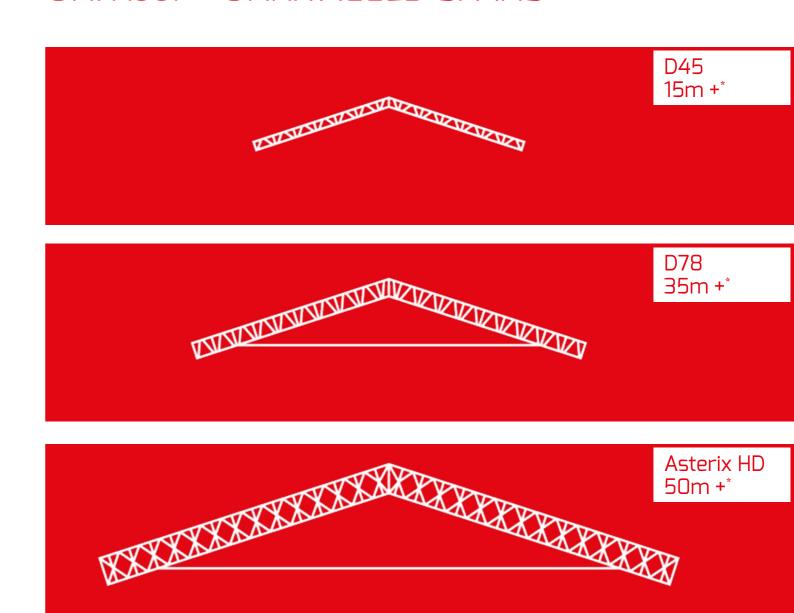

## UNI Roof – UNRIVALLED SPANS

\* All spans need to be structurally verified by a competent Engineer

10 UNI ROOF 11

SPANS IN EXCESS OF 50M

- Maximum return on investment
- Range of pitch angles
- Range of beam depths from 0.2-1.3m
- Range of beam lengths from 0.5-8m
- Massive strength to weight ratio
- Colour coded for easy recognition
- Comprehensive documentation
- Full technical support