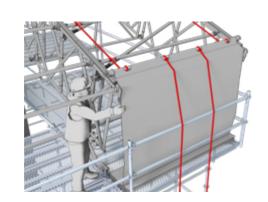

### Sheet **Termination**

#### **Exact Length**

For simple and rapid termination of sheets.