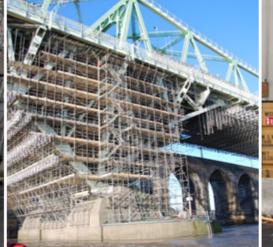

## NOT JUST A ROOF...

UNIVERSAL
COMPONENTS
ALLOW ENDLESS
APPLICATIONS
AND MAXIMUM
UTILISATION

- Historic building protection
- Mobile shading and weather protection
- Building encapsulations
- Industrial and commercial shelters
- Everyday spanning applications
- Events and bespoke structures

SPANS IN EXCESS OF 50M

- Maximum return on investment
- Range of pitch angles
- Range of beam depths from 0.2-1.3m
- Range of beam lengths from 0.5-8m
- Massive strength to weight ratio
- Colour coded for easy recognition
- Comprehensive documentation
- Full technical support