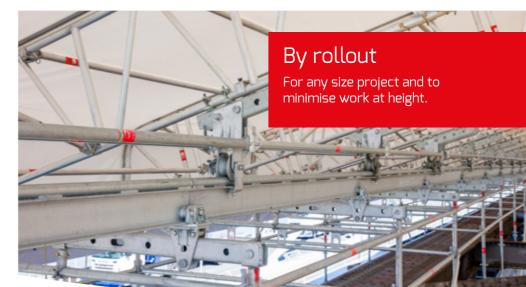

# BUILDABILITY

UNI Roof enables multiple erection methods to suit your site conditions with safety assured.

## Install Bracing

Install Tracking

Install Sheeting