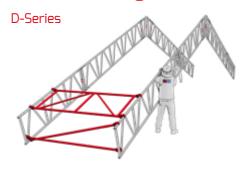

# MODULAR

By using just a few basic parts, incredible and durable UNI Roof structures can be erected quickly and safely.

### Beams