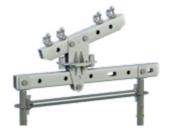

#### **Beam Support Assembly**

Pivoting support for temporary roofs and beam spans. Transfers loads evenly to standards, eliminating moments at supports.

#### Sliding Support Assembly

Rigid beam connection with sliding support, negating horizontal loads imposed on scaffold.