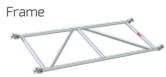

- \* All spans need to be structurally verified by a competent Engineer
- Metric and non-metric system bay sizes
- Multi-purpose beams
- Rapid assembly
- Multiple configurations
- Staggered or stepped bays
- Sidewall cladding options
- Safe installation techniques

SPANS IN EXCESS OF 50M

- Maximum return on investment
- Range of pitch angles
- Range of beam depths from 0.2-1.3m
- Range of beam lengths from 0.5-8m
- Massive strength to weight ratio
- Colour coded for easy recognition
- Comprehensive documentation
- Full technical support

SALE AND
RENTAL OPTIONS
AVAILABLE
THROUGHOUT
OUR GLOBAL
NETWORK OF
DISTRIBUTORS

6 UNI ROOF

# MODULAR

By using just a few basic parts, incredible and durable UNI Roof structures can be erected quickly and safely.

### Beams







## Bracing



Horizontal

Diagonal

Plan

Roller







Accessories





# BUILDABILITY

UNI Roof enables multiple erection methods to suit your site conditions with safety assured.









## UNI Roof - BASIC ASSEMBLY

## Install Bracing





Install Tracking





Install Sheeting





## UNI Roof – UNRIVALLED SPANS



\* All spans need to be structurally verified by a competent Engineer

10 UNI ROOF 11

## **UNI Roof - POSSIBILITIES**

#### Mobile Structures



#### **TRAX UB**

Used in conjunction with regular scaffold

tube providing a cost effective and rapid

solution to rolling track formation.

Steel Trax system providing anti-uplift restraint. Ideal for heavily loaded, long duration projects and regular opening and closing.



#### **SVSTRAX™**

scaffold fittings.

Innovative modular runway,