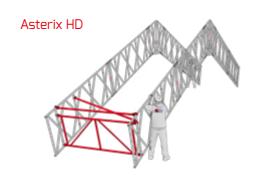

## UNI Roof - BASIC ASSEMBLY

## Install Bracing

Install Tracking

Install Sheeting