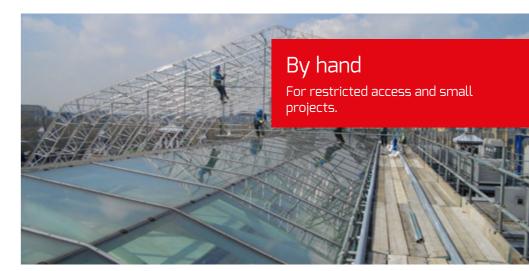

# BUILDABILITY

UNI Roof enables multiple erection methods to suit your site conditions with safety assured.

## UNI Roof - BASIC ASSEMBLY