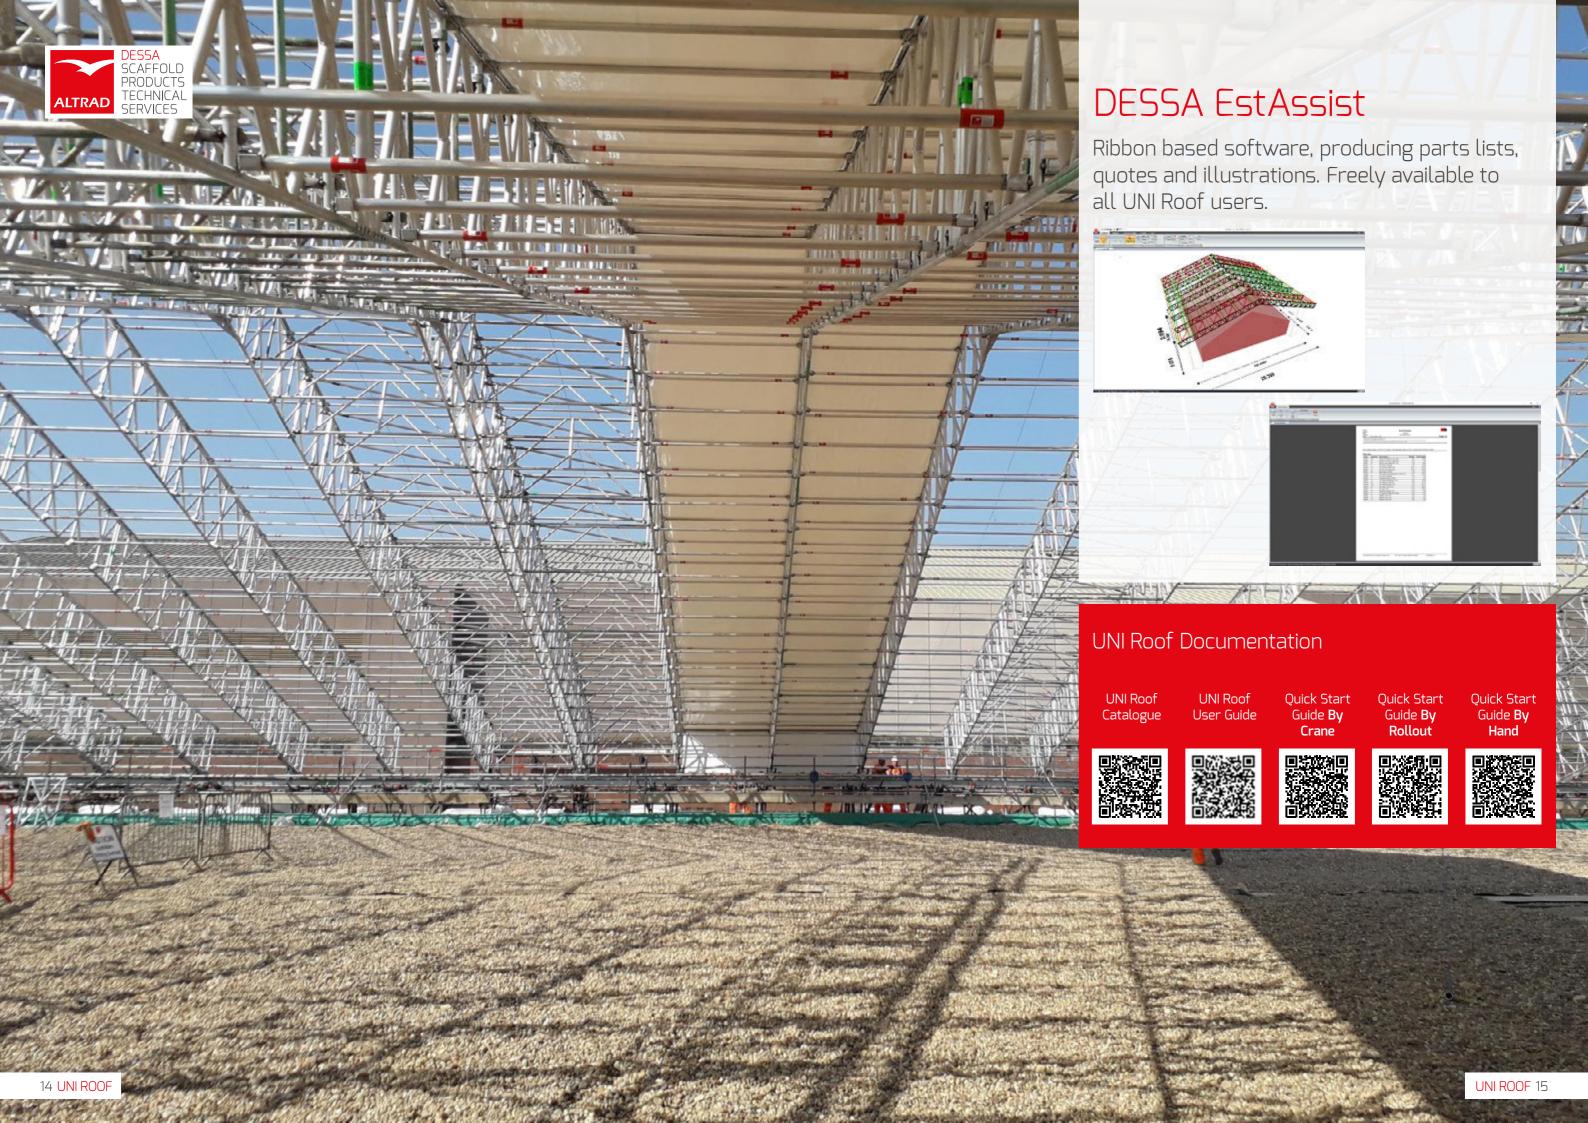

ng structure.

TRAX Tube Holder

#### Cantilever

Provides an overlap between two mobile roofs sharing a common runway. Can be easily



## Integration with Altrad Scaffolding





**Systemised Beam Spans** Utilises DESSA beams, braces

and tracking in conjunction with Altrad steel decking for enhanced erection and speed of static and mobile beam spans.





Support



Support



Wedge / Coupler > End Stop

#### **Exact Length**

For simple and rapid termination of sheets.



#### Intermediate Location

Using DESSA's unique intermediate roller brace coupler, staggered bays can be formed quickly and easily.



### Sheet **Termination**

#### Eaves Beam

For enhanced weather protection at the eaves and a more aesthetically pleasing finish, optional structural eaves beam can be installed.