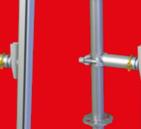

#### **Beam Support Assembly**

Pivoting support for temporary roofs and beam spans. Transfers loads evenly to standards, eliminating moments at supports.

#### Sliding Support Assembly

Rigid beam connection with sliding support, negating horizontal loads imposed on scaffold.