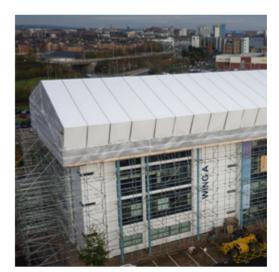

## NOT JUST A ROOF...

UNIVERSAL
COMPONENTS
ALLOW ENDLESS
APPLICATIONS
AND MAXIMUM
UTILISATION

- Historic building protection
- Mobile shading and weather protection
- Building encapsulations
- Industrial and commercial shelters
- Everyday spanning applications
- Events and bespoke structures

Used on thousands of projects globally, UNI Roof is the preferred temporary roofing system for the professional scaffolder.