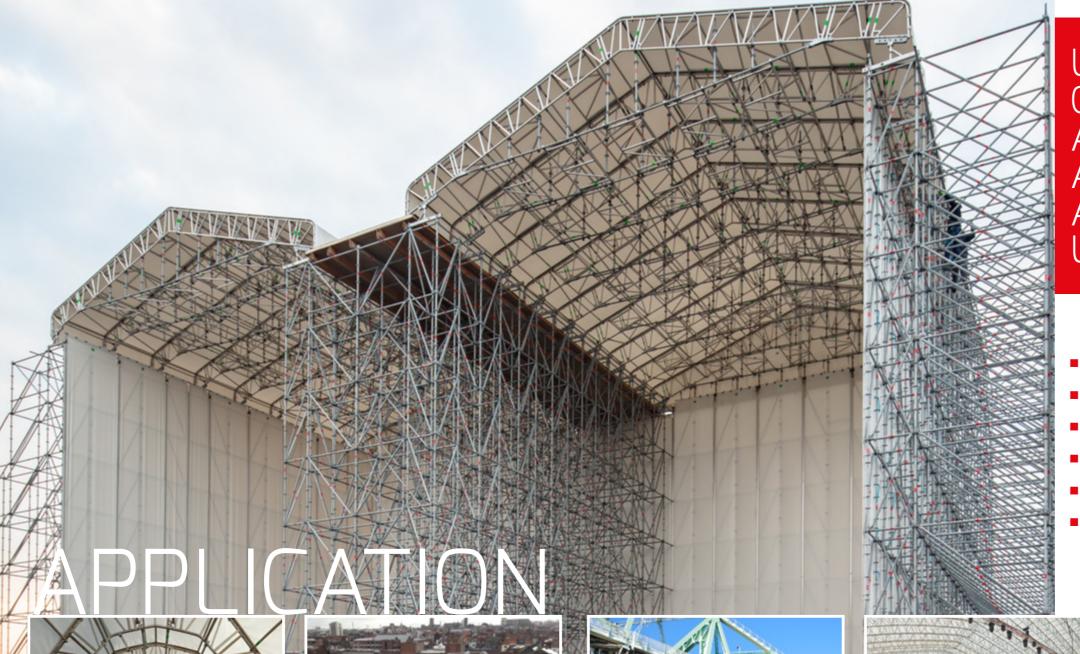

## UNI Roof – UNRIVALLED SPANS

\* All spans need to be structurally verified by a competent Engineer

10 UNI ROOF 11

SPANS IN EXCESS OF 50M

- Maximum return on investment
- Range of pitch angles
- Range of beam depths from 0.2-1.3m
- Range of beam lengths from 0.5-8m
- Massive strength to weight ratio
- Colour coded for easy recognition
- Comprehensive documentation
- Full technical support