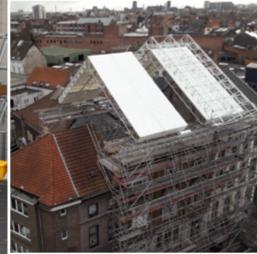

## NOT JUST A ROOF...

UNIVERSAL
COMPONENTS
ALLOW ENDLESS
APPLICATIONS
AND MAXIMUM
UTILISATION

- Historic building protection
- Mobile shading and weather protection
- Building encapsulations
- Industrial and commercial shelters
- Everyday spanning applications
- Events and bespoke structures

Used on thousands of projects globally, UNI Roof is the preferred temporary roofing system for the professional scaffolder.