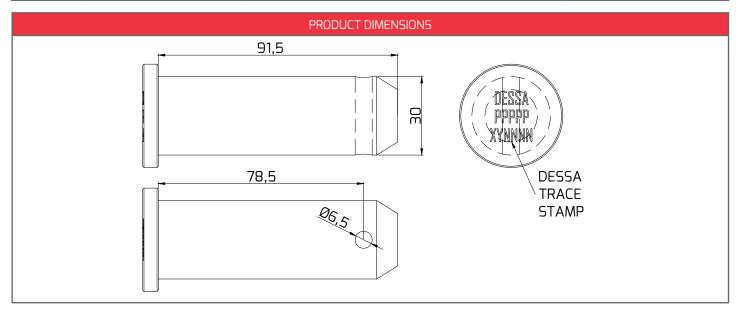

| ARTICLE | DESCRIPTION       | WEIGHT (kg) | MATERIAL GRADE | SURFACE FINISH |
|---------|-------------------|-------------|----------------|----------------|
| AF0004  | QUICK RELEASE PIN | 0.55        | G 10.9         | ZINC PLATED    |