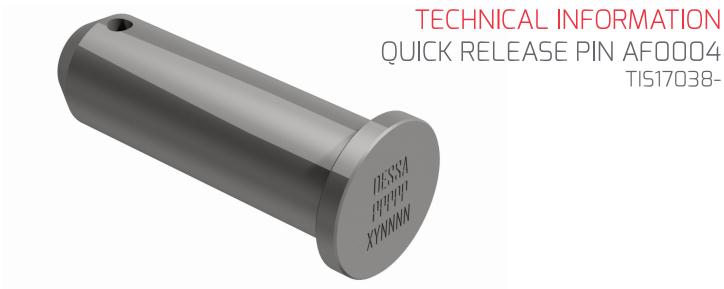

| ARTICLE | DESCRIPTION       | WEIGHT (kg) | MATERIAL GRADE | SURFACE FINISH |
|---------|-------------------|-------------|----------------|----------------|
| AF0004  | QUICK RELEASE PIN | 0.55        | G 10.9         | ZINC PLATED    |

| USED WITH                                  |
|--------------------------------------------|
| GENERAL CASTOR AND TENSION BAR CONNECTIONS |

The information provided is based on prevailing legislation and/or testing. DESSA Ltd reserves the right to make technical changes, users should ensure that only current revisions of this Technical Information Sheet are used. The published data refers to original genuine DESSA materials only. © DESSA Limited. No unauthorised use, copy or disclosure is to be made.