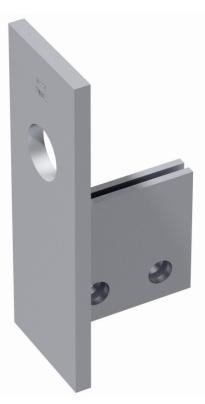

## TECHNICAL INFORMATION END PLATE BR011 TIS17031-

| ARTICLE            | DE       | SCRIPTION      | WEIGHT (kg) | MATERIAL                    | SURFACE FINISH     |  |
|--------------------|----------|----------------|-------------|-----------------------------|--------------------|--|
| BROO11             | RUNWAY B | EAM END CLOSER | 2.98        | EN 10027:S275J2 GRADE STEEL | HOT DIP GALVANIZED |  |
| PRODUCT DIMENSIONS |          |                |             | PERMISSIBLE LOADINGS        |                    |  |
|                    |          |                |             | 1.5 kN<br>2<br>             |                    |  |