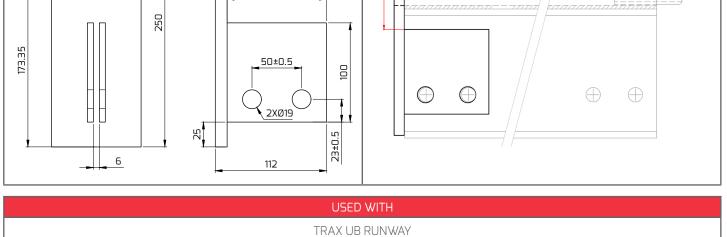

## TECHNICAL INFORMATION END PLATE BR011 TIS17031-

| ARTICLE            | DE       | SCRIPTION      | WEIGHT (kg) | MATERIAL                    | SURFACE FINISH     |  |
|--------------------|----------|----------------|-------------|-----------------------------|--------------------|--|
| BROO11             | RUNWAY B | EAM END CLOSER | 2.98        | EN 10027:S275J2 GRADE STEEL | HOT DIP GALVANIZED |  |
| PRODUCT DIMENSIONS |          |                |             | PERMISSIBLE LOADINGS        |                    |  |
|                    |          |                |             | 1.5 kN<br>2<br>             |                    |  |