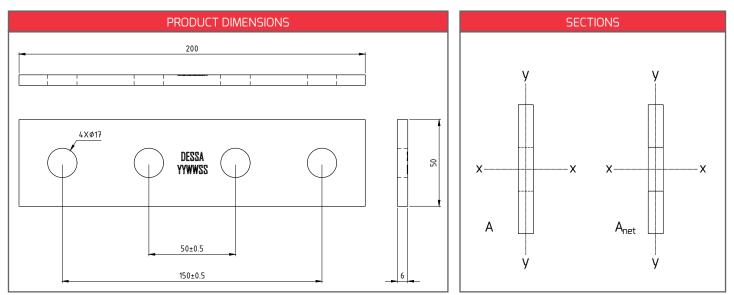

| SECTION PROPERTIES                          |                                                                                       |  |  |  |
|---------------------------------------------|---------------------------------------------------------------------------------------|--|--|--|
| А                                           | A <sub>NET</sub>                                                                      |  |  |  |
| A=300mm²<br>Ixx = 62500 mm⁴<br>Iyy = 900mm⁴ | A <sub>net</sub> = 198mm²<br>Ixx = 60043.5mm <sup>4</sup><br>Iyy = 594mm <sup>4</sup> |  |  |  |
| USED WITH                                   |                                                                                       |  |  |  |