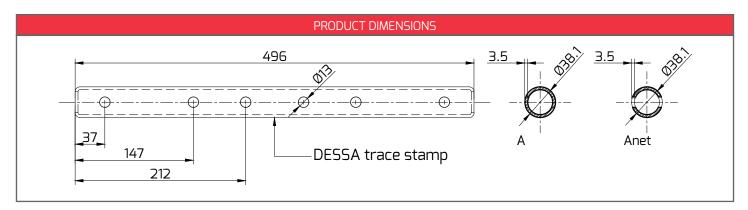

| ARTICLE | DESCRIPTION         | WEIGHT (kg) | SECTION PROPERTIES                                                                                     | MATERIAL                                                           |
|---------|---------------------|-------------|--------------------------------------------------------------------------------------------------------|--------------------------------------------------------------------|
| B50001  | Beam Spigot D78 6HS | 1.44        | D = 38.10 mm<br>T = 3.50 mm<br>A = 380.45 mm <sup>2</sup><br>A <sub>net</sub> = 287.13 mm <sup>2</sup> | 5355 steel<br>Fy = 355 N/mm²<br>Fu = 510 N/mm²<br>E = 210000 N/mm² |