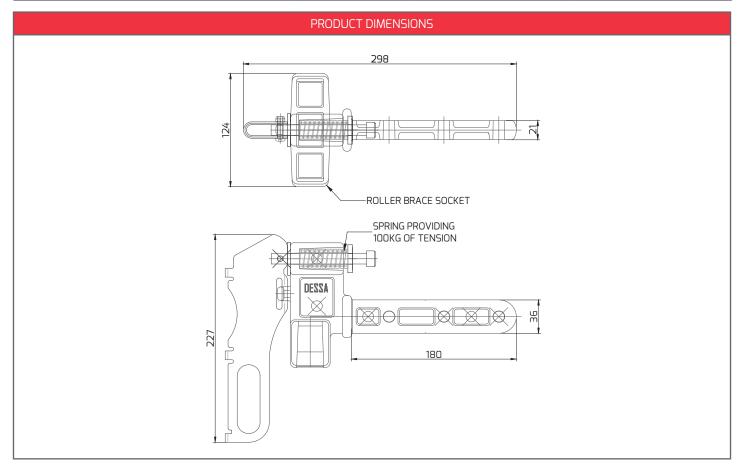

## TECHNICAL INFORMATION TRACK COMPRESSOR TIS17009-

| ARTICLE | DESCRIPTION      | WEIGHT (kg) | MATERIAL GRADE                | SPRING CAPACITY |
|---------|------------------|-------------|-------------------------------|-----------------|
| UA0005  | TRACK COMPRESSOR | 1.55        | S235 steel<br>LM25 cast Alloy | 100Kg           |