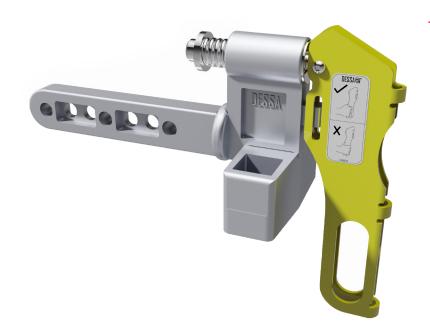

## TECHNICAL INFORMATION TRACK COMPRESSOR TIS17009-

| ARTICLE | DESCRIPTION      | WEIGHT (kg) | MATERIAL GRADE                | SPRING CAPACITY |
|---------|------------------|-------------|-------------------------------|-----------------|
| UA0005  | TRACK COMPRESSOR | 1.55        | S235 steel<br>LM25 cast Alloy | 100Kg           |