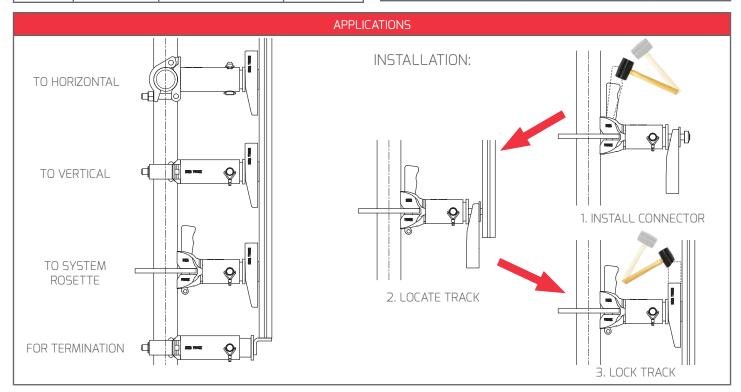

## **DESCRIPTION**

New from DESSA the 2 part tracking coupler suitable for modular scaffolding and/or tube and fittings. The new 2 part coupler allows connection of DESSA tracking to the scaffold verticals to enable side wall sheeting and weather protection. Simply installed on modular scaffolding with 2 blows of a hammer. The optional coupler body allows connection to ledgers or tube and fitting scaffolds and also facilitates installation of the stop end accessory at any location.