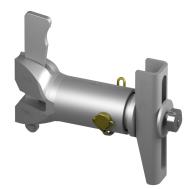

## **DESCRIPTION**

New from DESSA the 2 part tracking coupler suitable for modular scaffolding and/or tube and fittings. The new 2 part coupler allows connection of DESSA tracking to the scaffold verticals to enable side wall sheeting and weather protection. Simply installed on modular scaffolding with 2 blows of a hammer. The optional coupler body allows connection to ledgers or tube and fitting scaffolds and also facilitates installation of the stop end accessory at any location.

| ARTICLE | DESCRIPTION             | WEIGHT (kg) |
|---------|-------------------------|-------------|
| UA0031  | TRACKING<br>CONNECTOR   | 0.50        |
| UA0032  | WEDGE HEAD<br>CONNECTOR | 0.90        |

| ARTICLE | DESCRIPTION               | WEIGHT (kg) |
|---------|---------------------------|-------------|
| UA0033  | COUPLER HEAD<br>CONNECTOR | 1.00        |
| UA0034  | TRACKING<br>STOP          | 0.34        |