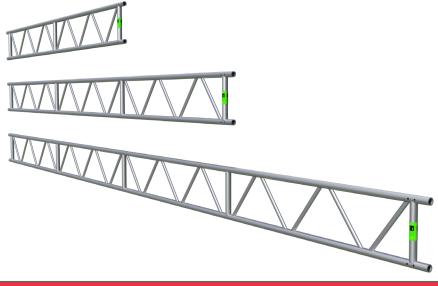

## DESCRIPTION

The DESSA unit beam series offer compatibility for use with traditional scaffold structures and temporary roofs. They combine high strength with a low weight and cost. These beams are available in 450mm depth and in 2m length increments from 4.1m to 8.1m. The top and bottom chords of the beams are manufactured in traditional scaffold tube size, allowing easy connection of traditional scaffold couplers. Vertical posts are provided at each end of the beam and at intermediate locations. These unit beams offer an economical solution for the creation of beam spans, crash decks and medium sized temporary roof structures.