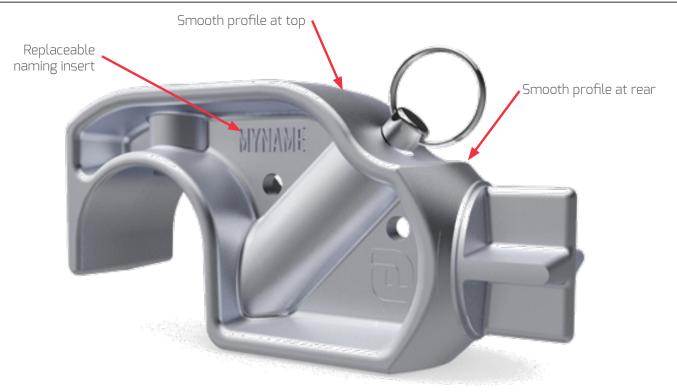

## DESCRIPTION

DESSA have introduced an updated brace claw. This improved claw shall be fitted to all braces and brace frames going forward. The new brace claw features a smoother profile and an interchangeable branding plate to enable customers to order personalised products. The new profile is a result of computer modelling and is optimised for the latest robotic welding technology.

| IMPROVEMENTS                                                                                                                                                                                                                                      | BRANDING                                                                                                                                                                                                                                                         |
|---------------------------------------------------------------------------------------------------------------------------------------------------------------------------------------------------------------------------------------------------|------------------------------------------------------------------------------------------------------------------------------------------------------------------------------------------------------------------------------------------------------------------|
| <ul> <li>Drainage holes to provide better rainwater<br/>management for water collection when brace is<br/>positioned in a sideways orientation.</li> <li>Smoother and optimised profile for the latest<br/>robotic welding technology.</li> </ul> | <ul> <li>The DESSA nameplate is now interchangeable. To<br/>order customised parts, new insert plates will be<br/>required and these should be ordered 4-6 weeks<br/>in advance of first call off. Charges apply. Contact<br/>DESSA for more details.</li> </ul> |